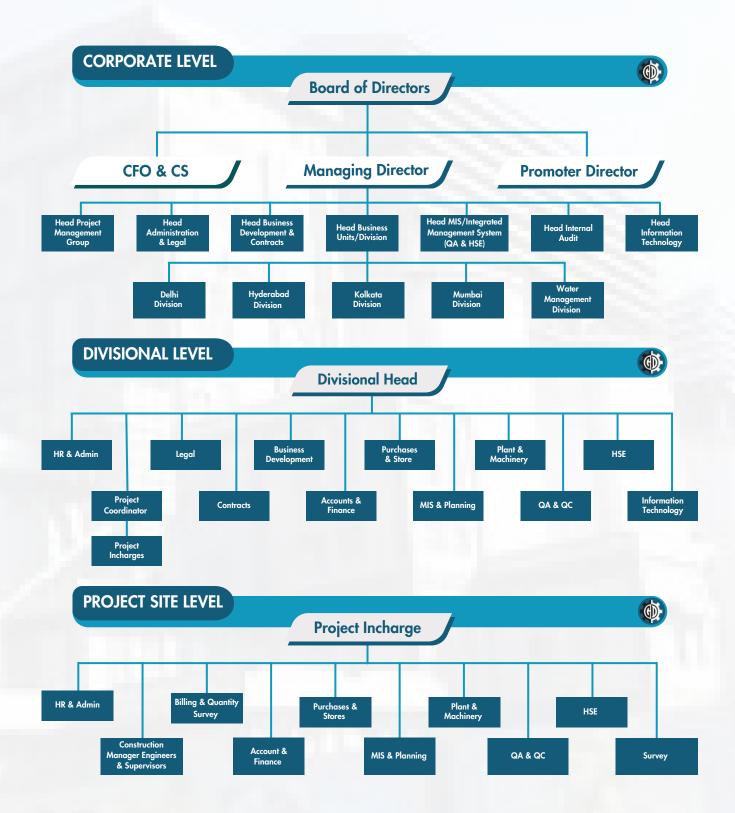

Gannon has a distinct privilege of successfully executing over 3000 projects in India and abroad with consistent quality assurance, cost control and adherence to milestones in a safe environment.

The Company has four Regional Engineering Divisions located at Delhi, Mumbai, Hyderabad and Kolkata besides Water Management Division at Delhi and Material Handling Division at Kolkata to cater to the needs of Clients across the country under one roof as General/EPC Contractors.

In line with the Company's Policy, Division wise Management of Projects from four ideal locations Delhi, Mumbai, Kolkata and Hyderabad is certainly providing the farthest reach to the Clients, who plan to grow their Industrial Plants in remote areas. We are sure, with our highly qualified, experienced and competent Technical and Commercial Manpower, Resources, latest technology utilization and most modern Plant and Machinery, the Company would positively continue to be one of the leading Construction Companies in India.