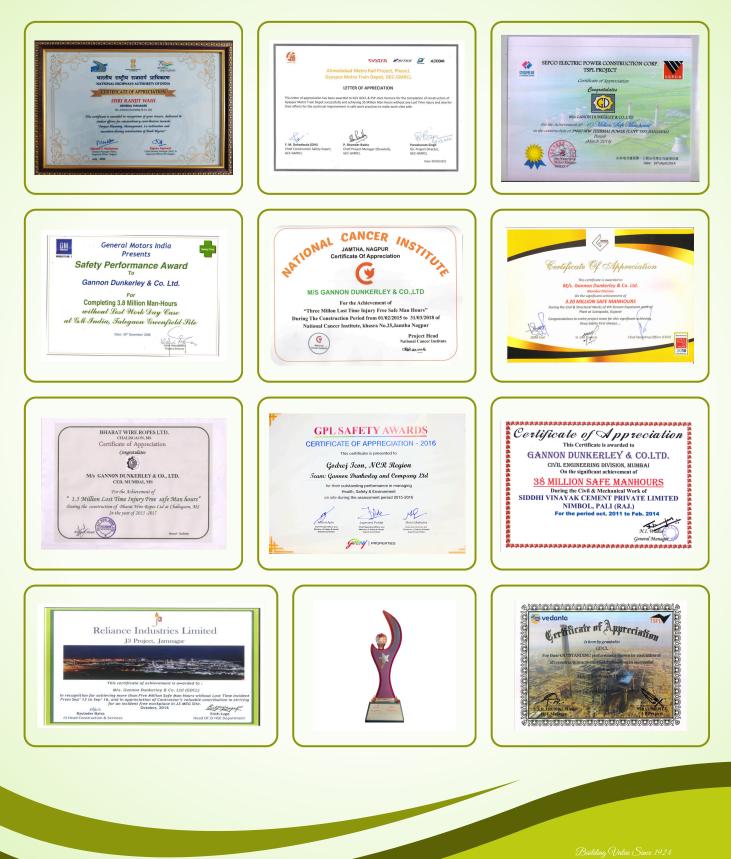

## A few Accolades from our Clients

Gears.

### A few Accolades from our Clients

The Mission and Vision of the Company has been validated with a large number of satisfied Clients issuing certificates of appreciation and awards for safety and quality in executing Projects on schedule along with repeated Orders.