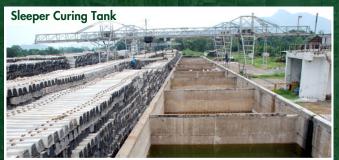

GDCL is also in the business of supplying and installing Baggage Conveyors for the Airports across the Country through its Material Handling Division.

GDCL's Pre-stressed Concrete Railway Sleeper Factory Unit at Rayagada, Odisha contributes to Indian Railways by supplying about 1 (One) Lakh sleepers annually.

In the 1990s, the Company proudly contributed to the modernization of Indian Railways by establishing a pre-stressed concrete sleeper factory at Rayagada (Odisha). The Management also entered into Business of Providing efficient material handling systems like baggage conveyor etc. for most major airports across the country.

#### **Sleeper Factory**

Rayagada Post Box No. 16, Dist. & P.O. Rayagada, Odisha – 765001. Tel: 06856-225684, e-mail: rsf@gdcl.in