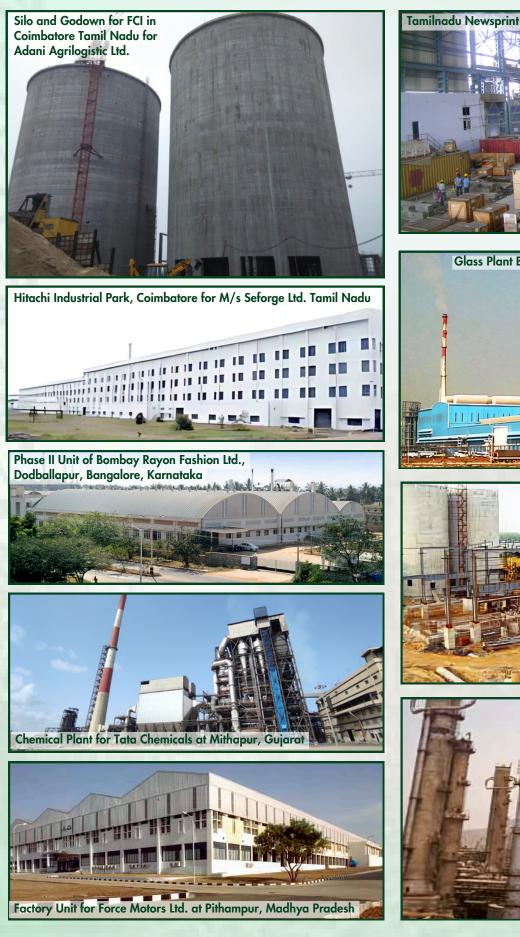

Steel Plant For Uttam Galva Steel Ltd. at Khopoli, Maharashtra

Hot Strip Mill for JSPOL at Angul, Odisha

ESP & Machine Building for Sinter Plant#5 for JSW

Соке Oven#5 for JSW Steel Ltd. at Vijayanagar, Toranagallu, Bellary, Karnataka

BMM Ispat Ltd. at Danapur, Hospet, Karnataka

PTA Plant for MCCPTA at Haldia, WB

TG Chimney for 3x660 MW Power Plant for NTPC at Nabinagar, Bihar