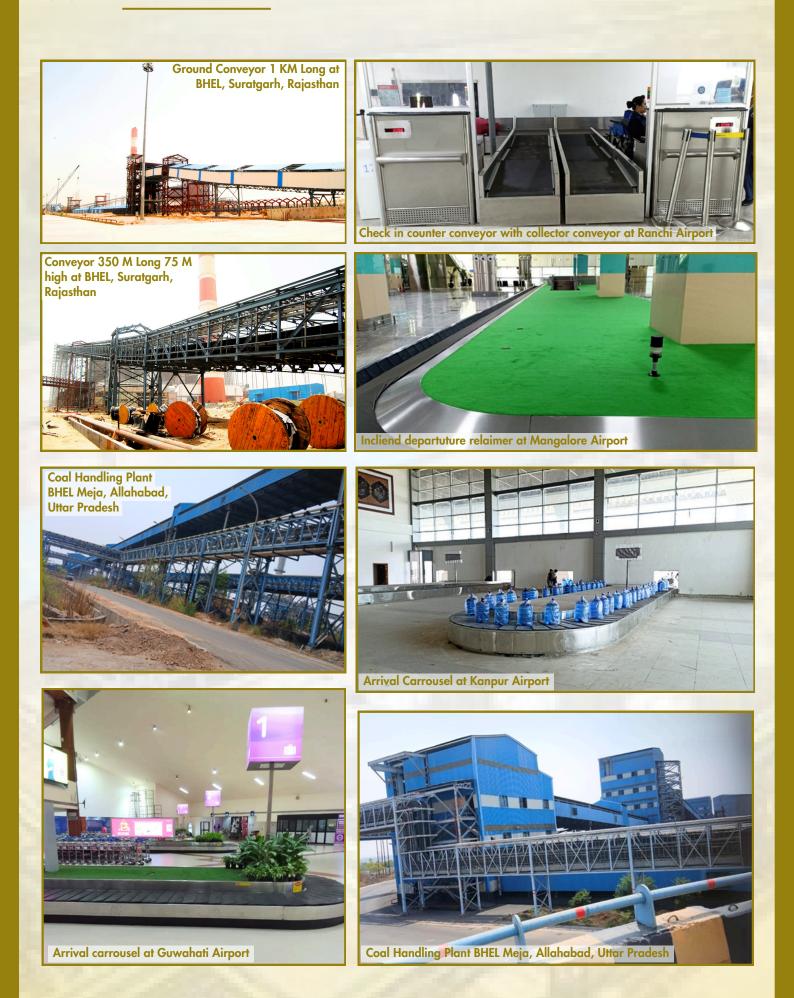

GDCL is also in the business of supplying and installing Baggage Conveyors for the Airports across the Country through its Material Handling Division.

GDCL's Pre-stressed Concrete Railway Sleeper Factory Unit at Rayagada, Odisha contributes to Indian Railways by supplying about 1 (One) Lakh sleepers annually.

In the 1990s, the Company proudly contributed to the modernization of Indian Railways by establishing a pre-stressed concrete sleeper factory at Rayagada (Odisha). The Management also entered into Business of Providing efficient material handling systems like baggage conveyor etc. for most major airports across the country.

The Company has recently established a factory at Noida to cater to the In-House demand of Manufacturing of Technological Structures, Equipment and general Industrial Products including Piping, Vessels and Components of Unit Load Handling for Airports, Automated Car Parking, Conveyors, Lifts, Shuttering, Scaffolding and Staging items required for various projects.

#### MATERIAL HANDLING

- Airport Authority of India
- Bhubaneshwar Airport
- Cochin International Airport Ltd.
- Delhi International Airport Ltd.
- Goa Airport
- Kolkata International Airport Ltd.
- Leh Airport
- Mumbai International Airport Ltd.
- Rajahmundry Airport
- Shillong Airport
- Trivandrum Airport