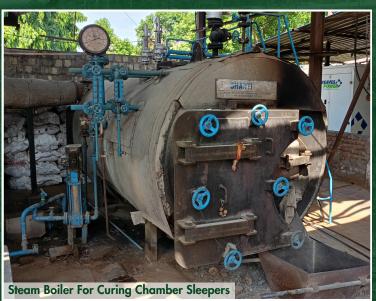

GDCL is also in the business of supplying and installing Baggage Conveyors for the Airports across the Country through its Material Handling Division.

GDCL's Pre-stressed Concrete Railway Sleeper Factory Unit at Rayagada, Odisha contributes to Indian Railways by supplying about 1 (One) Lakh sleepers annually.

In the 1990s, the Company proudly contributed to the modernization of Indian Railways by establishing a pre-stressed concrete sleeper factory at Rayagada (Odisha). The Management also entered into Business of Providing efficient material handling systems like baggage conveyor etc. for most major airports across the country.