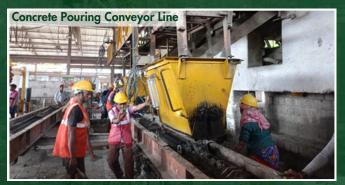

GDCL is also in the business of supplying and installing Baggage Conveyors for the Airports across the Country through its Material Handling Division.

GDCL's Pre-stressed Concrete Railway Sleeper Factory Unit at Rayagada, Odisha contributes to Indian Railways by supplying about 1 (One) Lakh sleepers annually.

In the 1990s, the Company proudly contributed to the modernization of Indian Railways by establishing a pre-stressed concrete sleeper factory at Rayagada (Odisha). The Management also entered into Business of Providing efficient material handling systems like baggage conveyor etc. for most major airports across the country.

#### **Sleeper Factory**

Rayagada Post Box No. 16, Dist. & P.O. Rayagada, Odisha – 765001. Tel: 06856-225684, e-mail: rsf@gdcl.in