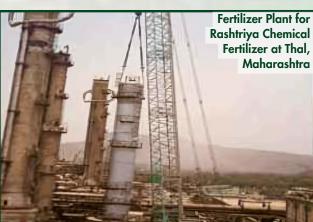

In the eighties, when the thrust was in the Industrial Projects, Gannon's rose to the demands of customers for their Fertiliser plants, Steel plants, Cement plants, Oil Refineries, Factory projects, Chimneys and the like. Infrastructure works, for which GDCL was pioneer till 1978, had to take a back seat, as not much similar works were coming up after 1980.

## **Sectors of Operation**

INDUSTRIAL (Civil, Mechanical & Electrical)

Cement Steel Petrochemical/Refineries Power Aluminium Fertilizer Textile Sugar Other Industries